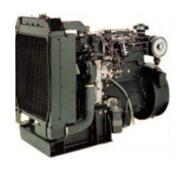

## **ENGINE**

| Manufacturer   | Perkins                                                          |  |
|----------------|------------------------------------------------------------------|--|
| Model          | 1004-TG                                                          |  |
| Power          | 120cv (1800rpm)   67hp (1500rpm)                                 |  |
| Cylinder       | 4 in-line                                                        |  |
| Displacement   | 4 litres (100 x 127mm)                                           |  |
| Compression    | 16 : 1                                                           |  |
| Aspiration     | Turbocharged                                                     |  |
| Combustion     | Direct injection                                                 |  |
| Consumption    | 17.9 l/h (60Hz)   14.8 l/h at 100% load                          |  |
| Cooling System | Water cooling                                                    |  |
| Filters        | Air, fuel and oil                                                |  |
| DC System      | 12V cc (with batery included), alternator and charger            |  |
| Panel          | RPM, hour meter, coolant temperature, oil pressure, manual start |  |
| Protection     | Engine stopped with overheating and low oil pressure             |  |

### **ALTERNATOR**

| ALILIMATOR     |                                                                             |
|----------------|-----------------------------------------------------------------------------|
| Manufacturer   | Heimer                                                                      |
| Model          | ATED                                                                        |
| Туре           | Synchonous, brushless, 4 poles, 12 leads 3 phase or single phase (optional) |
| Connection     | Star with accesible neutral                                                 |
| Regulation     | Electronic voltage regulation within 2%                                     |
| Cooling System | Shaft mounted fan                                                           |
| Isolation      | Class "H"                                                                   |
| Bearings       | Single or double bearing (availiable under consult)                         |

### **POWER**

| Stand By | 93 kVA - 74 kW / 60 Hz | 74 kVA - 59 kW / 50 Hz |
|----------|------------------------|------------------------|
| Prime    | 85 kVA - 68 kW / 60 Hz | 67 kVA - 54 kW / 50 Hz |