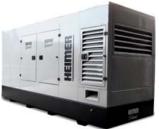

Silent Enclosure: (optional) Soundproofed to 75dB at 7m or 85dB at 1.5m  $\,$ 

## G-7

DS-5510 DS-5560

Accessories included: Muffler, flexible connection and vibra-stops. Technical, operation and maintenance manuals, electrical diagrams.

\* Pictures for illustrations only.