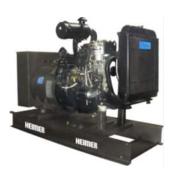

# **DIMENSIONS**

| Open Set   | 2130mm L x 900mm W x 1460mm H  |  |
|------------|--------------------------------|--|
| Silent Set | 3600mm L x 1100mm W x 1830mm H |  |

Base: steel base MIG welded with rubber feet for engine and alternator support for use during about 8 hours. (May be supplied separatelly if requested).

## G-7

DS-5510 DS-5560

Accessories included: Muffler, flexible connection and vibra-stops. Technical, operation and maintenance manuals, electrical diagrams.

\* Pictures for illustrations only.