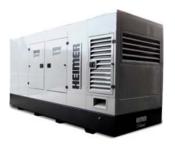

### DIMENSIONS

| Open Set   | 4000mm L x 1500mm W x 2300mm H |  |
|------------|--------------------------------|--|
| Silent Set | 6060mm L x 2438mm W x 2590mm H |  |

Base: steel base MIG welded with rubber feet for engine and alternator support for use during about 8 hours. (May be supplied separatelly if requested).

Silent Enclosure: (optional) Soundproofed to 75dB at 7m or 85dB at 1.5m