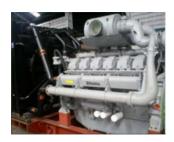

# **ENGINE**

| Manufacturer   | Perkins                                                          |  |
|----------------|------------------------------------------------------------------|--|
| Model          | 4006-23TAG3A                                                     |  |
| Power          | 1006hp (1800rpm)   966hp (1500rpm)                               |  |
| Cylinder       | 6 in-line                                                        |  |
| Displacement   | 22.921 litres (160 x 190mm)                                      |  |
| Compression    | 13. : 1                                                          |  |
| Aspiration     | Turbocharged                                                     |  |
| Combustion     | Direct injection                                                 |  |
| Consumption    | 144 I/h (60Hz)   130 I/h (50Hz) at 75% load                      |  |
| Cooling System | Radiator and fan                                                 |  |
| Filters        | Air, fuel and oil                                                |  |
| DC System      | 12V cc (with batery included), alternator and charger            |  |
| Panel          | RPM, hour meter, coolant temperature, oil pressure, manual start |  |
| Protection     | Engine stopped with overheating and low oil pressure             |  |

#### **ALTERNATOR**

| Manufacturer   | Heimer                                                                      |  |
|----------------|-----------------------------------------------------------------------------|--|
| Model          | ATED                                                                        |  |
| Туре           | Synchonous, brushless, 4 poles, 12 leads 3 phase or single phase (optional) |  |
| Connection     | Star with accesible neutral                                                 |  |
| Regulation     | Electronic voltage regulation within 2%                                     |  |
| Cooling System | Shaft mounted fan                                                           |  |
| Isolation      | Class "H"                                                                   |  |
| Bearings       | Single or double bearing (availiable under consult)                         |  |