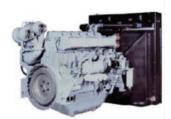

# **ENGINE**

| Manufacturer   | Perkins                                                          |  |
|----------------|------------------------------------------------------------------|--|
| Model          | 4006-23TAG3A                                                     |  |
| Power          | 1006hp (1800rpm)   966hp (1500rpm)                               |  |
| Cylinder       | 6 in-line                                                        |  |
| Displacement   | 22.921 litres (160 x 190mm)                                      |  |
| Compression    | 13. : 1                                                          |  |
| Aspiration     | Turbocharged                                                     |  |
| Combustion     | Direct injection                                                 |  |
| Consumption    | 144 I/h (60Hz)   130 I/h (50Hz) at 75% load                      |  |
| Cooling System | Radiator and fan                                                 |  |
| Filters        | Air, fuel and oil                                                |  |
| DC System      | 12V cc (with batery included), alternator and charger            |  |
| Panel          | RPM, hour meter, coolant temperature, oil pressure, manual start |  |
| Protection     | Engine stopped with overheating and low oil pressure             |  |