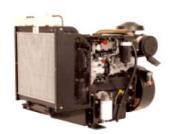

# **ENGINE**

| Manufacturer   | Perkins                                                          |  |
|----------------|------------------------------------------------------------------|--|
| Model          | 1104A-44TG1                                                      |  |
| Power          | 101hp (1800rpm)   86hp (1500rpm)                                 |  |
| Cylinder       | 4 in-line                                                        |  |
| Displacement   | 4.4 litres                                                       |  |
| Compression    | 17.25 : 1                                                        |  |
| Aspiration     | Turbocharged                                                     |  |
| Combustion     | Direct Injection                                                 |  |
| Consumption    | 17.7 I/h (60Hz)   14.8 I/h at 100% load                          |  |
| Cooling System | Water cooling                                                    |  |
| Filters        | Air, fuel and oil                                                |  |
| DC System      | 12V cc (with batery included), alternator and charger            |  |
| Panel          | RPM, hour meter, coolant temperature, oil pressure, manual start |  |
| Protection     | Engine stopped with overheating and low oil pressure             |  |