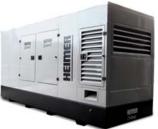

Silent Enclosure: (optional) Soundproofed to 75dB at 7m or 85dB at 1.5m  $\,$ 

\* Pictures for illustrations only.