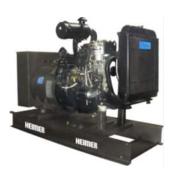

### **DIMENSIONS**

| Open Set   | 2100mm L x 900mm W x 1500mm H  |  |
|------------|--------------------------------|--|
| Silent Set | 3000mm L x 1100mm W x 1830mm H |  |

Base: steel base MIG welded with rubber feet for engine and alternator support for use during about 8 hours. (May be supplied separatelly if requested).

\* Pictures for illustrations only.