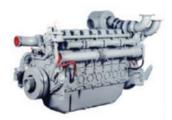

# **ENGINE**

| Manufacturer   | Perkins                                                          |  |
|----------------|------------------------------------------------------------------|--|
| Model          | 4008-TAG2                                                        |  |
| Power          | 1177hp (1800rpm)   1207hp (1500rpm)                              |  |
| Cylinder       | 8 in-line                                                        |  |
| Displacement   | 30.561 litres (160 x 190mm)                                      |  |
| Compression    | 13.6 : 1                                                         |  |
| Aspiration     | Turbocharged                                                     |  |
| Combustion     | Direct injection                                                 |  |
| Consumption    | 175 I/h (60Hz)   173 I/h (50Hz) at 75% load                      |  |
| Cooling System | Radiator and fan                                                 |  |
| Filters        | Air, fuel and oil                                                |  |
| DC System      | 12V cc (with batery included), alternator and charger            |  |
| Panel          | RPM, hour meter, coolant temperature, oil pressure, manual start |  |
| Protection     | Engine stopped with overheating and low oil pressure             |  |